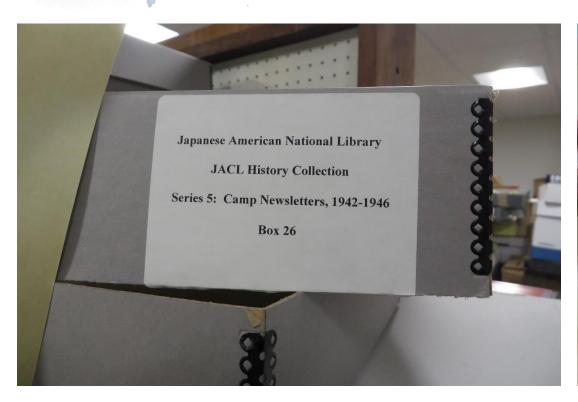

### Included in the JACL collection are all of the Concentration Camp Newspapers.

The Legislative Education Committee of the JACL was an important key to the passage of the Redress Bill of 1988. JANL is the home of the Complete LEC Collection.