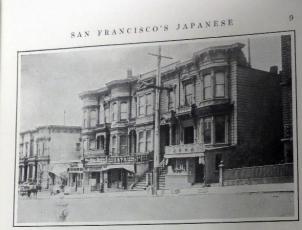

#### SAN FRANCISCO'S JAPANESE

filling up the handy gaps in all lines of orchard and vineyard, as railway aborers, they made places for themelves, and in most cases, were welcomed. To-day the Pacific Coast states—Califor-Nevada, Oregon, Washington, and Idaho, contain, at a reasonable estimate, fully eighty thousand Japanese. Of this number about one-third are in California, and over ten thousand are in San Francisco. The Hawaiian islands contain about as many as the Pacific Coast states, making the total, on American soil in the West alone, close to one hundred and sixty thousand men. And these are practically all healthy, muscular, wideawake, pushing, aggressive young fellows with loyalty to their Emperor and their flag, their common trait and pride.

The great fire of San Francisco forced the Japanese problem to the front. But for that happening it is doubtful if the although the schools in the down town the city's rapid growth and the gaining

school question would have been raised, centers were greatly crowded, owing to