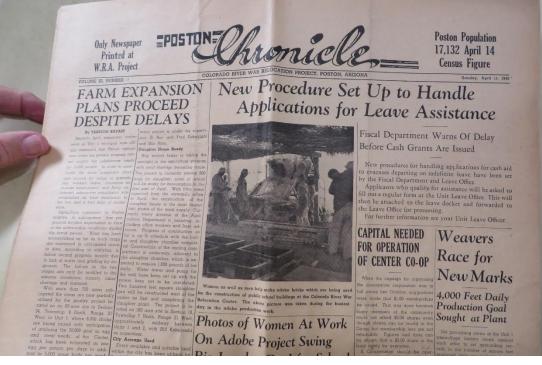

### Included in the JACL collection are all of the Concentration Camp Newspapers.

The Legislative Education Committee of the JACL was an important key to the passage of the Redress Bill of 1988. JANL is the home of the Complete LEC Collection.