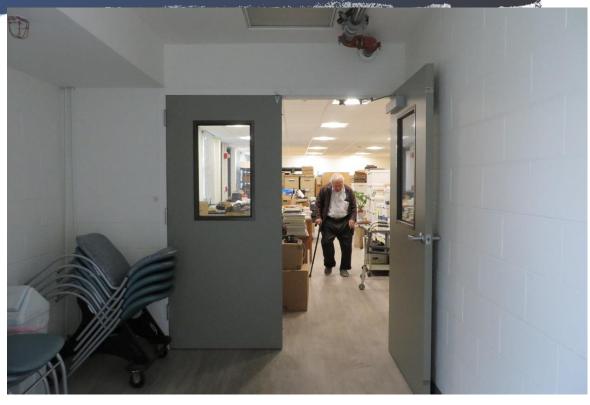

### Inside the Japanese American National Library

JANL has the most complete collection of books by and about Japanese Americans.

JANL has an extensive collection of Japanese American cookbooks especially those produced by Churches and other community organizations.