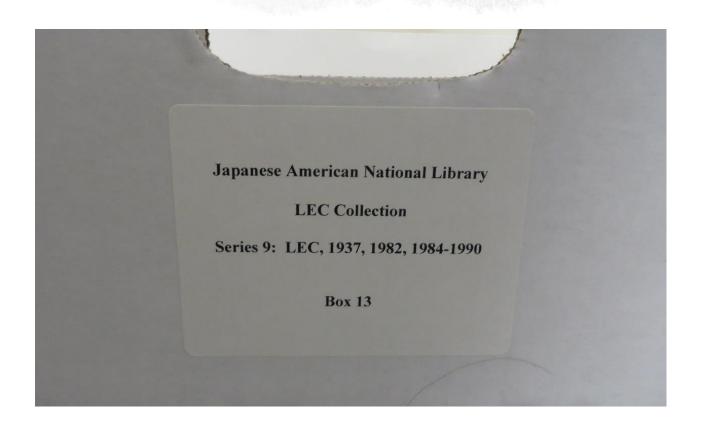

### Included in the JACL collection are all of the Concentration Camp Newspapers.

The Legislative Education Committee of the JACL was an important key to the passage of the Redress Bill of 1988. JANL is the home of the Complete LEC Collection.

#### The contents of one box of the LEC Collection.