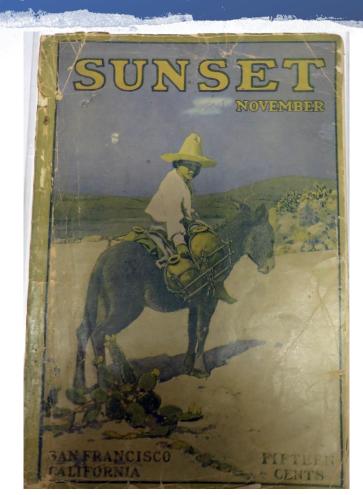

The JANL Collection includes gems such as this Sunset Magazine from November 1907 which features a 10-page story on SanaFrancisco's Japanese.

#### SUNSET MAGAZINE

Vol. XX

NOVEMBER, 1907