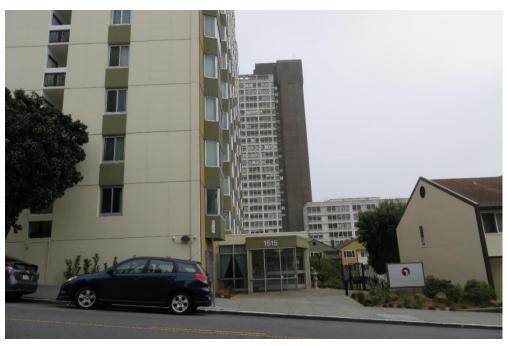

### Hinode Tower and the Gate that leads to the Japanese American National Library