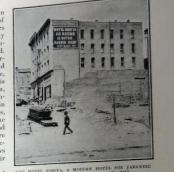

#### SAN FRANCISCO'S JAPANESE

SHOWING HOW NEW NIPPON HAS GROWN UP IN THE ONE-TIME CENTER OF THE CITY'S BEST RESIDENCE DISTRICT-WORKERS, HELPFUL AND AMBITIOUS

to let the city school officials solve its own the all-expenses-paid variety. planning for the education of twice that printing comment on the relative Italians, Spanish and Portuguese, and and all the yellow journal supp great fire—and the busy citizen went on began to realize that they were on about his affairs with the same philoso- axle of the world's storm phy that had come to all San Franciscans Before that, little heed had be since the destruction of the city-that the steady inc things, educational and otherwise, would except by labor union leaders or i

The great fire of San Francisco forced the Japanese problem to the front. But for that happening it is doubtful if the although the schools in the down town the city's rapid growth and the gaining

school question would have been raised, centers were greatly crowded, owing to