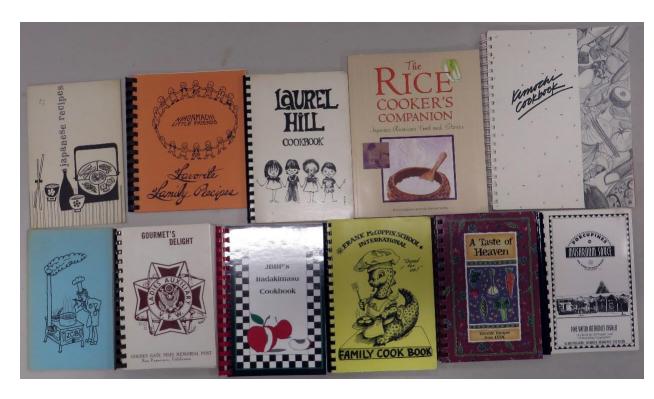

### Inside the Japanese American National Library

JANL has the most complete collection of books by and about Japanese Americans.

JANL has an extensive collection of Japanese American cookbooks especially those produced by Churches and other community organizations.

## JANL has collected cookbooks published by churches, civic and social organizations plus monographs by and or about Japanese Americans.