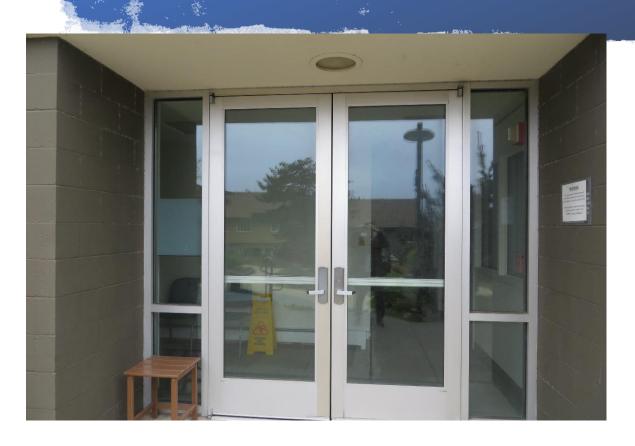

# Japanese American National Library An Historical Perspective

### Hinode Tower and the Gate that leads to the Japanese American National Library





#### The Path that leads to JANL's Entrance





#### JANL's Outer Entrance The Inside Entrance





### Inside the Japanese American National Library





JANL has the most complete collection of books by and about Japanese Americans.

JANL has an extensive collection of Japanese American cookbooks especially those produced by Churches and other community organizations.





The JANL Collection includes gems such as this Sunset Magazine from November 1907 which features a 10-page story on SanaFrancisco's Japanese.



#### SUNSET MAGAZINE

Vol. XX

NOVEMBER, 1907

#### SAN FRANCISCO'S JAPANESE

SHOWING HOW NEW NIPPON HAS GROWN UP IN THE ONE-TIME CENTER OF THE CITY'S BEST RESIDENCE DISTRICT-WORKERS, HELPFUL AND AMBITIOUS



to let the city school officials solve its own the all-expenses-paid variety. planning for the education of twice that printing comment on the relative Italians, Sp