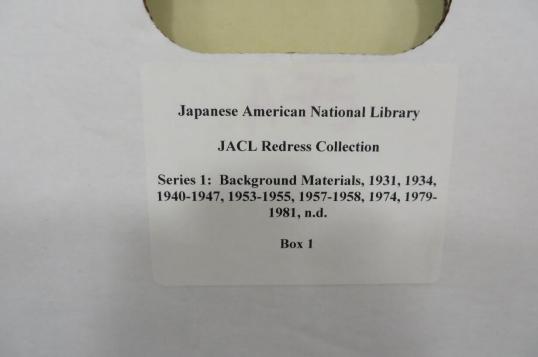

### Included in the JACL collection are all of the Concentration Camp Newspapers.

The Legislative Education Committee of the JACL was an important key to the passage of the Redress Bill of 1988. JANL is the home of the Complete LEC Collection.

#### The contents of one box of the LEC Collection.