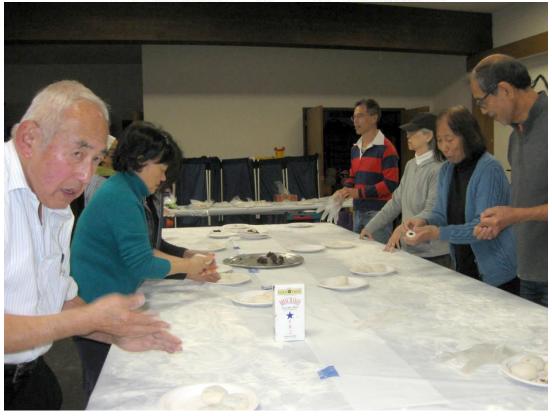

### JANL has held a mochitsuki every year, except last year, for the past 50 years.