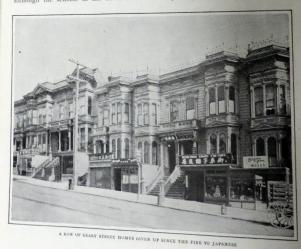

#### SAN FRANCISCO'S JAPANESE

filling up the handy gaps in all lines of orchard and vineyard, as railway aborers, they made places for themelves, and in most cases, were welcomed. To-day the Pacific Coast states—Califor-Nevada, Oregon, Washington, and Idaho, contain, at a reasonable estimate, fully eighty thousand Japanese. Of this number about one-third are in California, and over ten thousand are in San Francisco. The Hawaiian islands contain about as many as the Pacific Coast states, making the total, on American soil in the West alone, close to one hundred and sixty thousand men. And these are practically all healthy, muscular, wideawake, pushing, aggressive young fellows with loyalty to their Emperor and their flag, their common trait and pride.

The great fire of San Francisco forced the Japanese problem to the front. But for that happening it is doubtful if the although the schools in the down town the city's rapid growth and the gaining

school question would have been raised, centers were greatly crowded, owing to