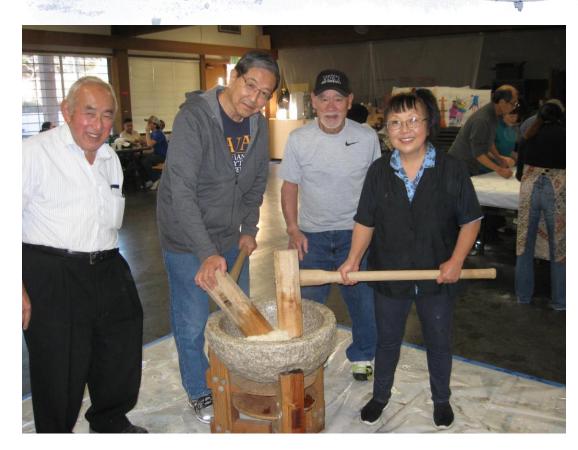

### JANL has held a mochitsuki every year, except last year, for the past 50 years.